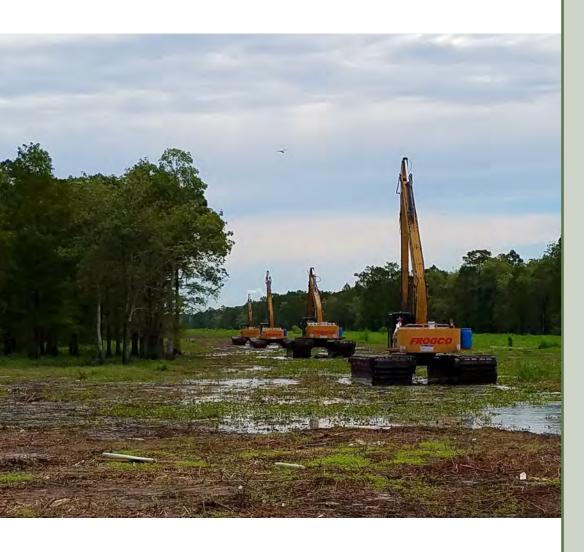

## **Equipment List**

FROGCO has in-stock, ready to deploy amphibious equipment unavailable anywhere else.

- ♦ Over 30 Marsh Buggy Excavators
- ♦ 4 Marsh Master II
- ♦ 11 Skid Barges
- ♦ 4 Tie-In Barges
- → 3 Cargo Carriers

## **Equipment Portfolio**

Whether it is Marsh Buggy Excavators, Specialized Booms, Land Excavators, or other Pontoon-Based and Custom-Designed Equipment, FROGCO has the capabilities and specialized tools to ensure the optimum performance profile for projects of any size or scope.

FROGCO Amphibious Equipment, Inc. is a manufacturer for rental and sales of amphibious excavators. Our equipment is used in almost any soft or harsh terrain, including marsh, mud and swampy areas.

The FROGCO team has the proven experience and know how to design and manufacture the right amphibious excavator for virtually every type of terrain and environmental condition, providing hands-on support to assist with challenging construction needs.