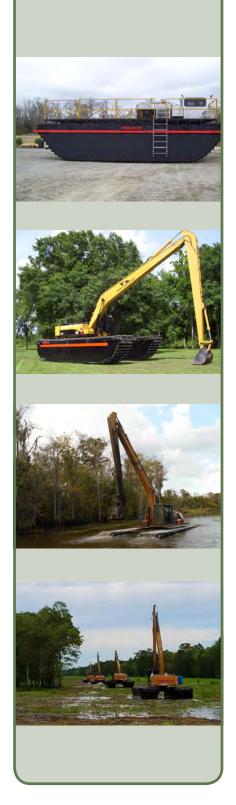

## **Equipment Portfolio**

Whether it is Marsh Buggy Excavators, Specialized Booms, Land Excavators, or other Pontoon-Based and Custom-Designed Equipment, FROGCO has the capabilities and specialized tools to ensure the optimum performance profile for projects of any size or scope.

FROGCO's equipment portfolio includes its Marsh Buggy Excavator w/ 24 ft. Boom, the Marsh Buggy Excavator w/ Long Reach Boom, the Marsh Buggy Excavator, Various Land Excavators, and Custom Crew Boats Rental & Leasing.