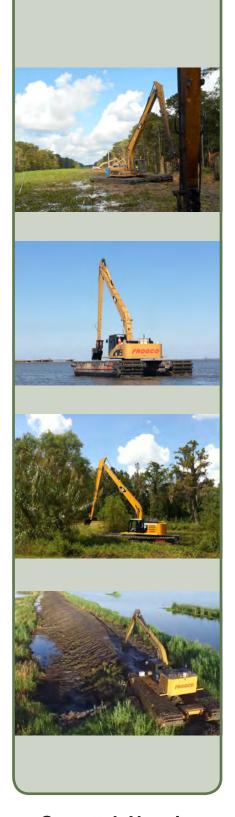

## **Equipment Portfolio**

Whether it is Marsh Buggy Excavators, Specialized Booms, Land Excavators, or other Pontoon-Based and Custom-Designed Equipment, FROGCO has the capabilities and specialized tools to ensure the optimum performance profile for projects of any size or scope.

FROGCO's equipment portfolio includes its Marsh Buggy Excavator w/ 24 ft. Boom, the Marsh Buggy Excavator w/ Long Reach Boom, the Marsh Buggy Excavator, Various Land Excavators, and Custom Crew Boats Rental & Leasing.