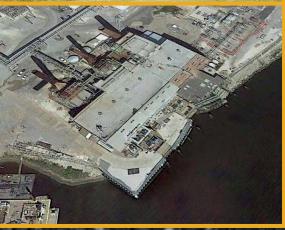

#### **D. DOCK FACILITY**

» M & C Oilfield Services holds a dock and yard location at mile marker 220 on the Intracoastal waterway. Access to a crew, crane and forklift are available upon notice.